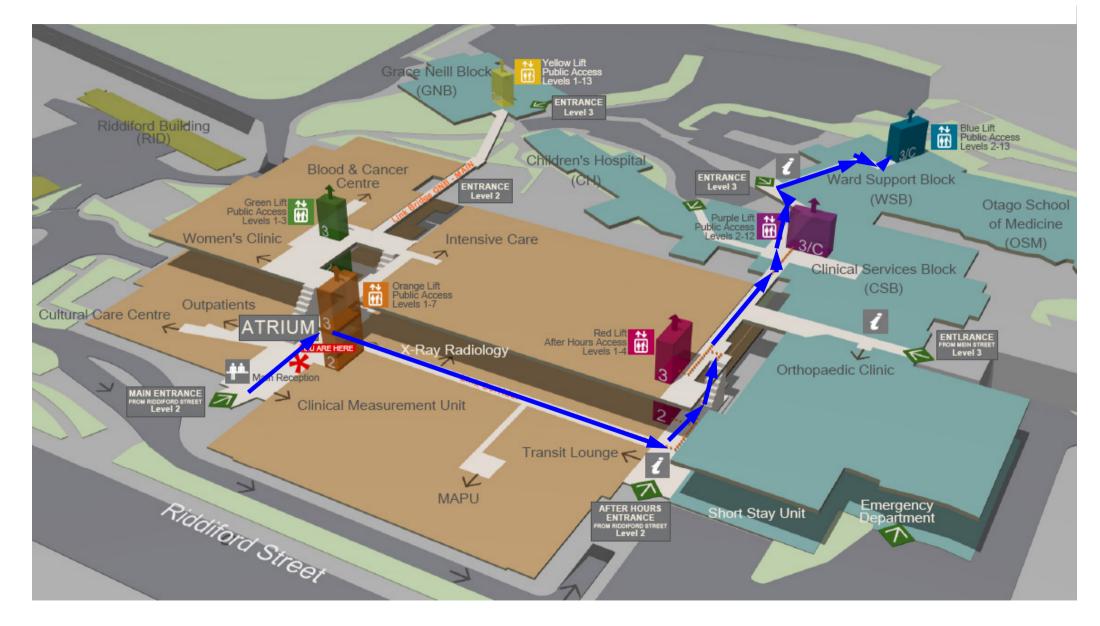

## DIRECTIONS TO C&C DHB LECTURE THEATRE EASTHOPE AND HORNE LEVEL 12, WARD SUPPORT BLOCK WSB BLUE LIFT

\/Client\G\$\CCDHB\Human Resources\HR Services\x\_WSB Meeting Room Information\Detailed Map Instructions toLevel 12 WSB.doc

## DIRECTIONS TO C&C DHB LECTURE THEATRE EASTHOPE AND HORNE WARD SUPPORT BLOCK WSB BLUE LIFT LEVEL 12

Directions from Main Reception to Ward Support Block: Level 12,

- Turn right at the Orange lifts and follow the Orange Line Link
- Go past the X-ray Radiology
- At the end of the corridor, turn left and follow the **Orange Line** up the stairs (or go up 1 level in the Red lift)
- Continue following the Orange Line
- At the **Purple lifts**, take a slight left around them and continue going straight (don't go into the Children's Hospital)
- Follow the signs to the **Blue Lift** (WSB)
- Turn left at the Central Pool Equipment booth
- Turn right at the doors to outside and head towards the Vibe Café sign
- At Vibe, turn right and follow the corridor to the **Blue lifts**
- At the lifts, go up to Level 12
- Go left out of the lift and two Lecture Theatres are in front of you.