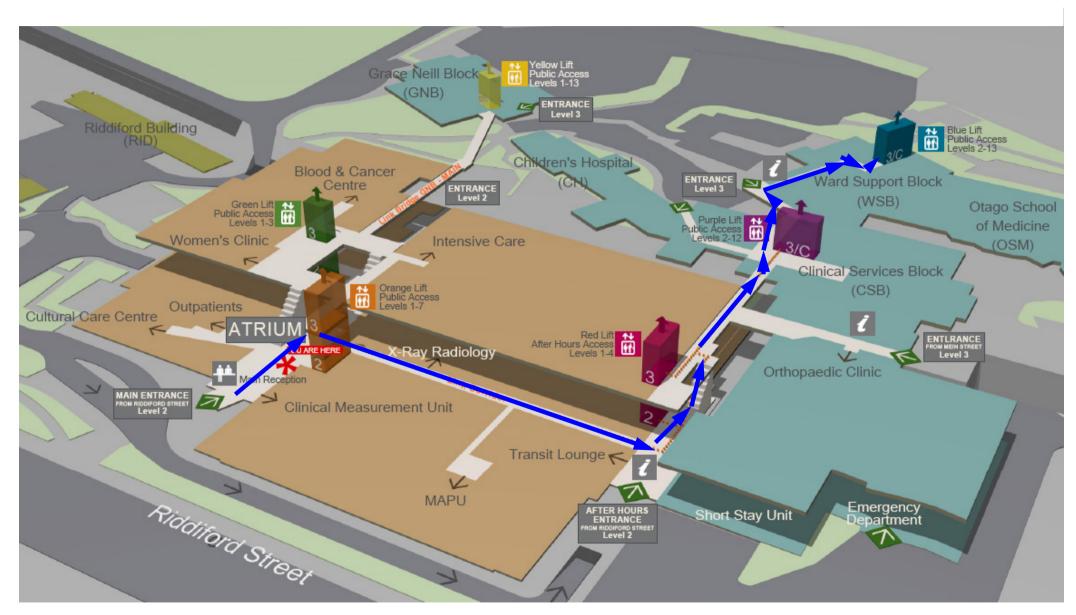

## DIRECTIONS TO C&C DHB EDUCATION ROOMS WARD SUPPORT BLOCK WSB BLUE LIFT LEVEL 11

Directions from Main Reception to Ward Support Block: Level 11

- Turn right at the Orange lifts and follow the Orange Line Link
- Go past the X-ray Radiology
- At the end of the corridor, turn left and follow the Orange Line up the stairs (or go up 1 level in the Red lift)
- Continue following the Orange Line
- At the Purple lifts, take a slight left around them and continue going straight (don't go into the Children's Hospital)
- Follow the signs to the **Blue Lift** (WSB)
- Turn left at the Central Pool Equipment booth
- Turn right at the doors to outside and head towards the Vibe Café sign
- At Vibe, turn right and follow the corridor to the Blue lifts
- At the lifts, go up to Level 11
- Go left out of the lift and follow the corridor and signage to the education rooms.