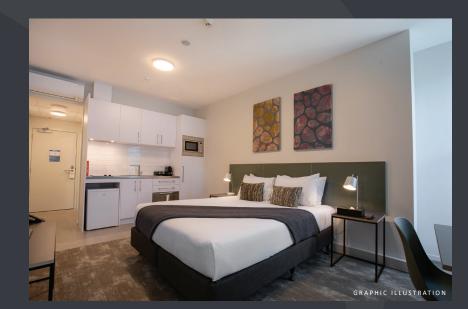

## **Apartment Features**

Sojourn Apartment Hotel offers fully furnished studios that are aligned with the congenial comforts of home and the pleasures of a breakaway. Immerse yourself in discreet modern luxury finished with a stylish flair.

We invite you to enjoy the intimacy of seclusion while we take care of the rest ensuring you have all the necessities you need. Choose from our selection of 75 sophisticated studios and affordable family apartments that are ideally welcoming.

- Luxury Imperial King/Double beds and split single beds\*
- Independently controlled air-conditioning
- Tiled bathrooms and kitchenettes
- Convection microwave and/or ceramic cooktop
- Dishwasher drawer
- In-room espresso coffee machine
- Blue tooth, electronic smart door locking
- Free High-Speed WiFi
- UHD compatible IPTV television
- Stream content from your i-phone, I-pad or Android device
- Digital in-room compendium
- Eco-friendly bathroom amenities
- Complimentary tea/coffee
- Safety deposit boxes
- Iron/Ironing board
- Wheelchair accessible\*
- Non-smoking