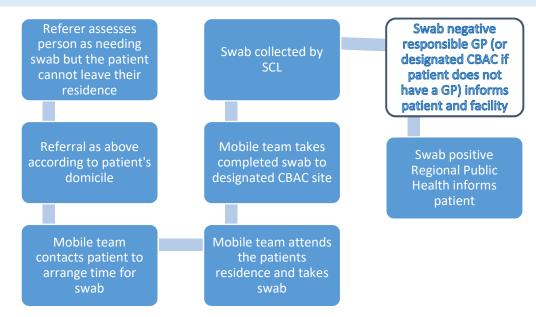

|
| Wellington and Kapiti                                                        | Tū Ora Compass Health – Wellington | Call 0800885022 or Healthlink e-referral                                                                       |
| Hutt Valley region                                                           | Ropata Medical/Te Awakairangi PHO  | Call 027 3838860 for residential facilities<br><u>cbac@teahn.org.nz</u> or phone 04 5768619 for<br>home visits |
| Wairarapa region                                                             | Wairarapa DHB                      | Call 06 946 9827                                                                                               |

# MOBILE TEAM COVID-19 TESTING PATHWAY