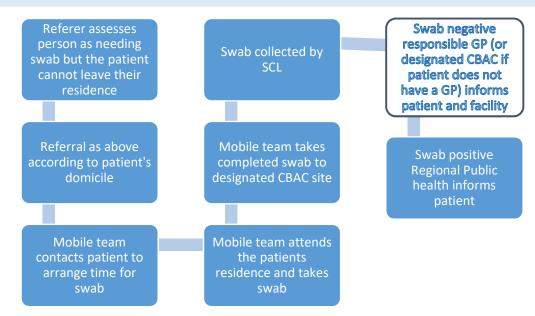

|
| Wellington and Kapiti                                                        | Tū Ora Compass Health – Wellington | Call 0800885022 or Healthlink e-referral                                                                       |
| Hutt Valley region                                                           | Ropata Medical/Te Awakairangi PHO  | Call 027 3838860 for residential facilities<br><u>cbac@teahn.org.nz</u> or phone 04 5768619 for<br>home visits |
| Wairarapa region                                                             | Wairarapa DHB                      | Call 06 946 9827                                                                                               |

# MOBILE TEAM COVID-19 TESTING PATHWAY