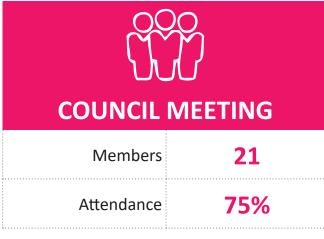

| Enrolled nurse                | 7 (17.5%)                                                                                        |
|-------------------------------|--------------------------------------------------------------------------------------------------|
| Health care<br>assistant MHSW | 21.2 (6.6%) 🗸                                                                                    |
| Registered nurse              | 106 (7.4%)                                                                                       |
| Registered midwife            | 7.7 (11.1%) (Total RM vacancy;<br>RM vacancies have been filled by RNs so 4NM vacancy is 4.1FTE) |
| Senior nurse                  | 22.7 (6.1%)                                                                                      |









Registered midwife

Shifts below target relates to the percentage of shifts where the difference in the care hours provided and the care hours required was greater than 40 minutes per FTE (staff member).











11