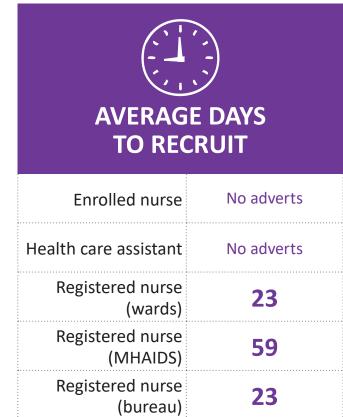

Enrolled nurse                | 7 (17.5%)                                                                                        |
|-------------------------------|--------------------------------------------------------------------------------------------------|
| Health care<br>assistant MHSW | 21.2 (6.6%) 🗸                                                                                    |
| Registered nurse              | 106 (7.4%)                                                                                       |
| Registered midwife            | 7.7 (11.1%) (Total RM vacancy;<br>RM vacancies have been filled by RNs so 4NM vacancy is 4.1FTE) |
| Senior nurse                  | 22.7 (6.1%)                                                                                      |









Registered midwife

Shifts below target relates to the percentage of shifts where the difference in the care hours provided and the care hours required was greater than 40 minutes per FTE (staff member).











11