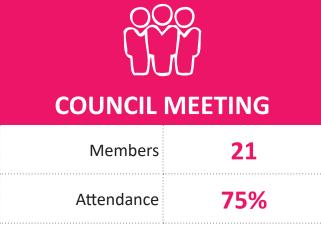

nrolled nurse                | 7 (17.5%)                                                                                        |
|-------------------------------|--------------------------------------------------------------------------------------------------|
| Health care<br>assistant MHSW | 21.2 (6.6%) 🗸                                                                                    |
| Registered nurse              | 106 (7.4%)                                                                                       |
| Registered midwife            | 7.7 (11.1%) (Total RM vacancy;<br>RM vacancies have been filled by RNs so 4NM vacancy is 4.1FTE) |
| Senior nurse                  | 22.7 (6.1%)                                                                                      |









Registered midwife

Shifts below target relates to the percentage of shifts where the difference in the care hours provided and the care hours required was greater than 40 minutes per FTE (staff member).











11