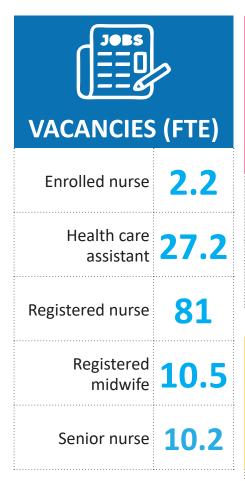

## Bimonthly staff report



If you would like to know more, talk to Emma Williams or check out the CCDM page on the DHB website





target

Shifts below target relates only to areas using TrendCare.

Shifts below target refers to nursing and midwifery workloads of eight hours 40 minutes or more. This impacts ability to take breaks, leave shifts on time and provide quality patient care.



| 20           | zinonea naise         |
|--------------|-----------------------|
|              |                       |
| 25.3         | Health care assistant |
| <b>55.</b> Z | assistant             |

**Enrolled nurse** 

| Registered nurse (wards) | 7 | 1  | 0 |
|--------------------------|---|----|---|
| (wards)                  | _ | Τ. | J |

| Registered nurse | 70 |
|------------------|----|
| (MHAIDS)         | /U |