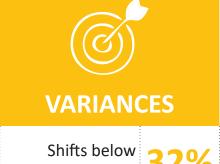

## Bimonthly staff report

If you would like to know more, talk to Emma Williams or check out the CCDM page on the DHB website

target

Shifts below target relates only to areas using TrendCare.

Shifts below target refers to nursing and midwifery workloads of eight hours 40 minutes or more. This impacts ability to take breaks, leave shifts on time and provide quality patient care.