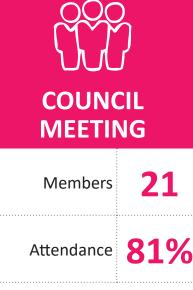

## Bimonthly staff report



If you would like to know more, talk to Emma Williams or check out the CCDM page on the DHB website





target

Shifts below target relates only to areas using TrendCare.

Shifts below target refers to nursing and midwifery workloads of eight hours 40 minutes or more. This impacts ability to take breaks, leave shifts on time and provide quality patient care.



| 20           | zinonea naise         |
|--------------|-----------------------|
|              |                       |
| 25.3         | Health care assistant |
| <b>55.</b> Z | assistant             |

**Enrolled nurse** 

| Registered nurse (wards) | 7 | 1  | 0 |
|--------------------------|---|----|---|
| (wards)                  | _ | Τ. | J |

| Registered nurse | 70 |
|------------------|----|
| (MHAIDS)         | /U |

| nealth supp | ort |
|-------------|-----|
| work        |     |
| (MHAI       | DS) |

**70** 

| Reg