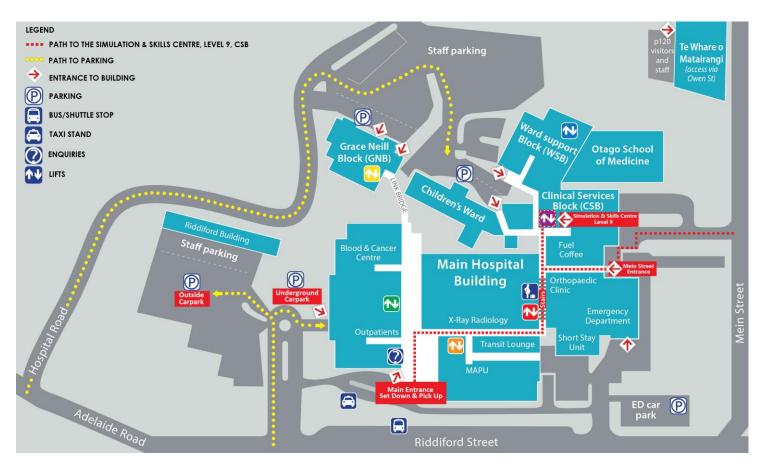

## FINDING THE SIMULATION & SKILLS CENTRE

- Enter Wellington Hospital through the main entrance off Riddiford Street.
- Go just past the orange lifts in the main atrium and turn to your right.
- Follow the orange line on the bottom of the wall to the end of the corridor.
- Turn left and continue to follow the orange line up the stairs (OR take the red lifts to level 3).
- Continue to follow the orange line until you are in front of the purple lifts.
- Take the purple lifts to level 9.
- Exit the lift, turn to your left and enter the Simulation & Skills Centre.

## OR

- Enter Wellington Hospital through the Mein Street entrance.
- Walk straight ahead, past the Orthopaedic Clinic, turn right and follow the orange line to the purple lifts.
- Take the purple lifts to level 9
- Exit the lift, turn to your left and enter the Simulation & Skills Centre.